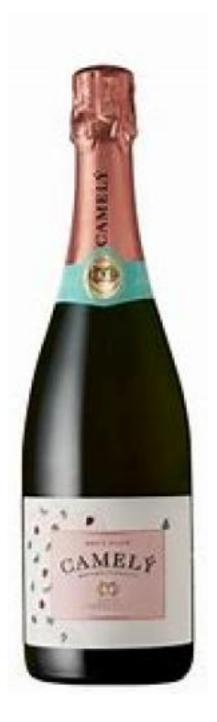

## Dal Cero Camely Rosé Brut DOCG

COUNTRY Italy

REGION Tuscany

PRODUCER La Valle

**ABV** 12.5

**GRAPE VARIETY** 

Chardonnay

## **TASTING NOTE**

Camely is made using the traditional method of making sparkling wine using Syrah grapes with the addition of some Vermentino. This wine offers wild berry fruit with yeasty bread leading to a tangy and full finish, enhanced by crisp and refreshing bubbles. Beautifully presented, this makes an excellent gift.