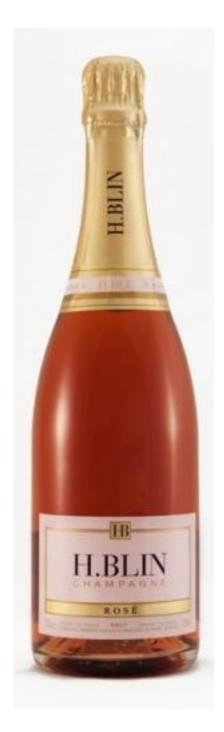

## H Blin Brut Rosé Champagne

COUNTRY France

REGION Champagne

PRODUCER H.Blin Champagne

**ABV** 12.5

GRAPE VARIETY

Pinot Meunier

### **TASTING NOTE**

Mineral at first, slightly austere, opening out in the mid palate with brioche notes and then finishing with bright raspberry notes